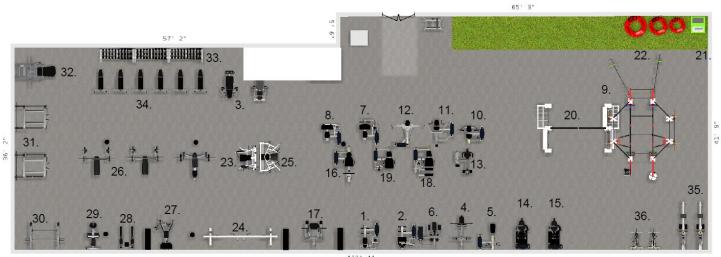

# DOUBLE TAKE: ESCAPE & MARATHON FITNESS' TOTAL REINVENTION

Under new ownership and management with CBIGG Mgt. Inc., Sweetwater Country Club surveyed its members and found they wanted a fitness facility that was new, reliable and varied. With membership ranging from first-time and casual exercisers to fitness enthusiasts, school-aged athletes and professionals, they decided to bring movement and functionality to the club to better cater to their diverse fitness needs. To accomplish this, Sweetwater expanded its strength and conditioning space and converted two racquetball courts to become home to its new Escape system reinventing both the equipment and the atmosphere to help drive participation and retention. Working with Marathon Fitness, the newly created functional movement training area was fully reimagined and reinvented to be multi-functional with multiple amenities around the Escape Fitness' Octagon with HTS and Storage. Also included are Escape's functional fitness accessories. While providing an attractive feature to entice new members, the refit also expands the capability for personal and group training. In fact, Sweetwater now offers seven classes through its professional training staff using the new Escape equipment.

# WEBSITE

www.swcclub.com

7'3"

ABDOMINAL
 BACK EXTENSION
 AB BENCHES
 LATERAL PULL
 SEATED ROW
 LATERAL RAISE
 BICEPS
 TRICPES
 OCTAGON

10. CHEST PRESS
 11. SHOULDER PRESS
 12. PEC/FLY
 13. CALF RAISE
 14. INNER THIGH
 15. OUTER THIGH
 16. LEG PRESS
 17. CHIN DIP
 18. LEG CURL

122' 4'
19. LEG EXTENSION
20. STORAGE RACK
21. PLYO BOXES
22. TIYR'S
23. HAMMER CHEST
24. CABLE CROSSOVER
25. HAMMER INCLINE
26. OLYMPIC BENCH
27. HAMMER ROW

28. VERTICAL KNEE RAISE

- 29. CALF RAISE
- 30. SMITH MACHINE
- 31. FULL POWER CAGE 32. ANGLED LEG PRESS
- 33. DUMBBELL RACK
- SS. DOMBBELL RACK
- 34. ADJUSTABLE BENCH
- 35. ROWER
- 36. KEISER BIKE