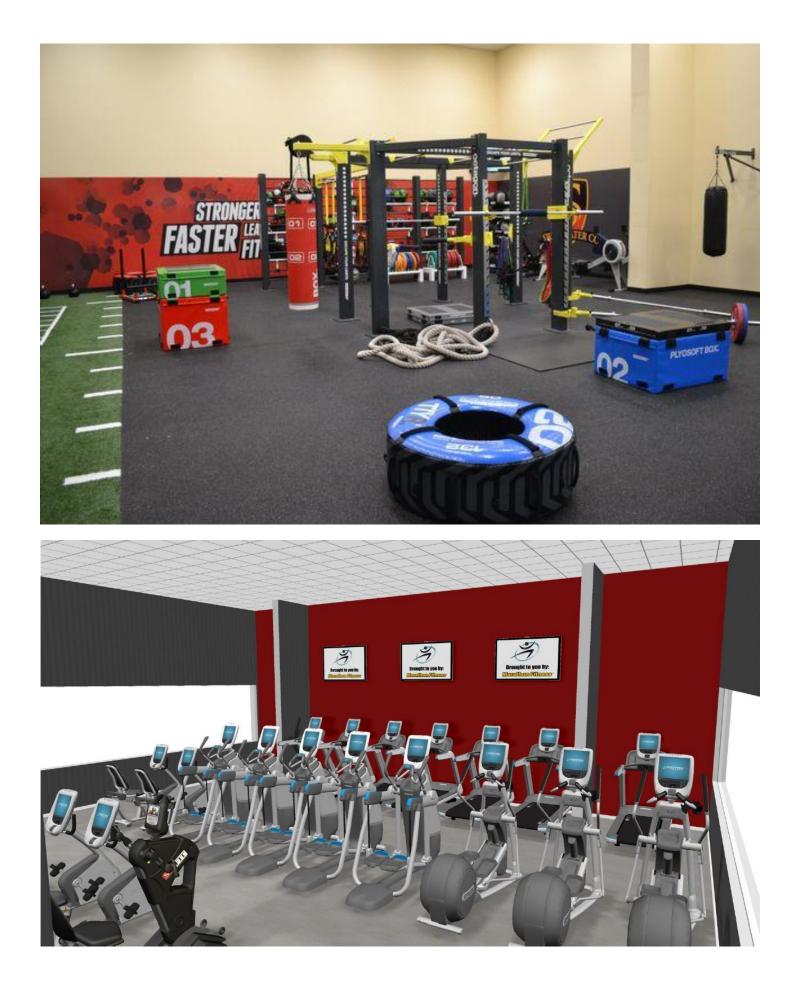

# DOUBLE TAKE: ESCAPE & MARATHON FITNESS' TOTAL REINVENTION

Under new ownership and management with CBIGG Mgt. Inc., Sweetwater Country Club surveyed its members and found they wanted a fitness facility that was new, reliable and varied. With membership ranging from first-time and casual exercisers to fitness enthusiasts, school-aged athletes and professionals, they decided to bring movement and functionality to the club to better cater to their diverse fitness needs. To accomplish this, Sweetwater expanded its strength and conditioning space and converted two racquetball courts to become home to its new Escape system reinventing both the equipment and the atmosphere to help drive participation and retention. Working with Marathon Fitness, the newly created functional movement training area was fully reimagined and reinvented to be multi-functional with multiple amenities around the Escape Fitness' Octagon with HTS and Storage. Also included are Escape's functional fitness accessories. While providing an attractive feature to entice new members, the refit also expands the capability for personal and group training. In fact, Sweetwater now offers seven classes through its professional training staff using the new Escape equipment.

"Our new functional movement training area has made a huge difference in a short time because the Escape equipment and configuration allows us to get so much done in a small space," said Leroy Franklin, athletic director and head strength and conditioning coach, Sweetwater Country Club. "Functional fitness is as relevant to everyday living as it is to whatever sport you play. By adding it, we're taking our fitness facility to the next level, way beyond what members could find at all the other country club gyms. At Sweetwater, no matter your fitness capability or level, there's something for everyone."