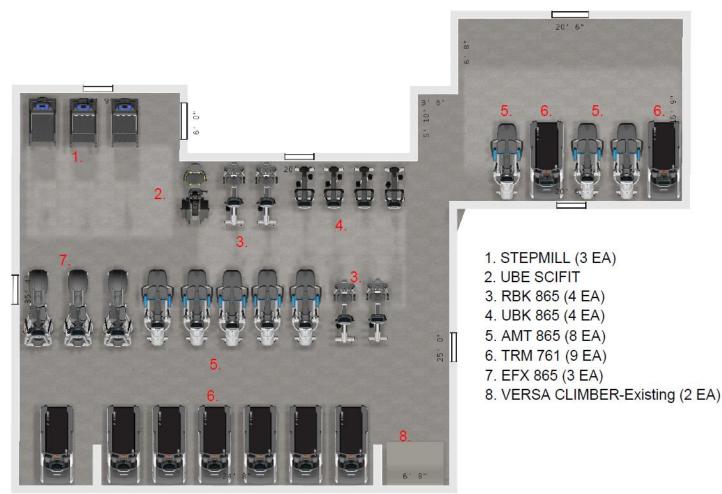

# DOUBLE TAKE: ESCAPE & MARATHON FITNESS' TOTAL REINVENTION

Under new ownership and management with CBIGG Mgt. Inc., Sweetwater Country Club surveyed its members and found they wanted a fitness facility that was new, reliable and varied. With membership ranging from first-time and casual exercisers to fitness enthusiasts, school-aged athletes and professionals, they decided to bring movement and functionality to the club to better cater to their diverse fitness needs. To accomplish this, Sweetwater expanded its strength and conditioning space and converted two racquetball courts to become home to its new Escape system reinventing both the equipment and the atmosphere to help drive participation and retention. Working with Marathon Fitness, the newly created functional movement training area was fully reimagined and reinvented to be multi-functional with multiple amenities around the Escape Fitness' Octagon with HTS and Storage. Also included are Escape's functional fitness accessories. While providing an attractive feature to entice new members, the refit also expands the capability for personal and group training. In fact, Sweetwater now offers seven classes through its professional training staff using the new Escape equipment.

#### FACILITY SIZE 6,330 sqft

**COMPLETION DATE** May 2017